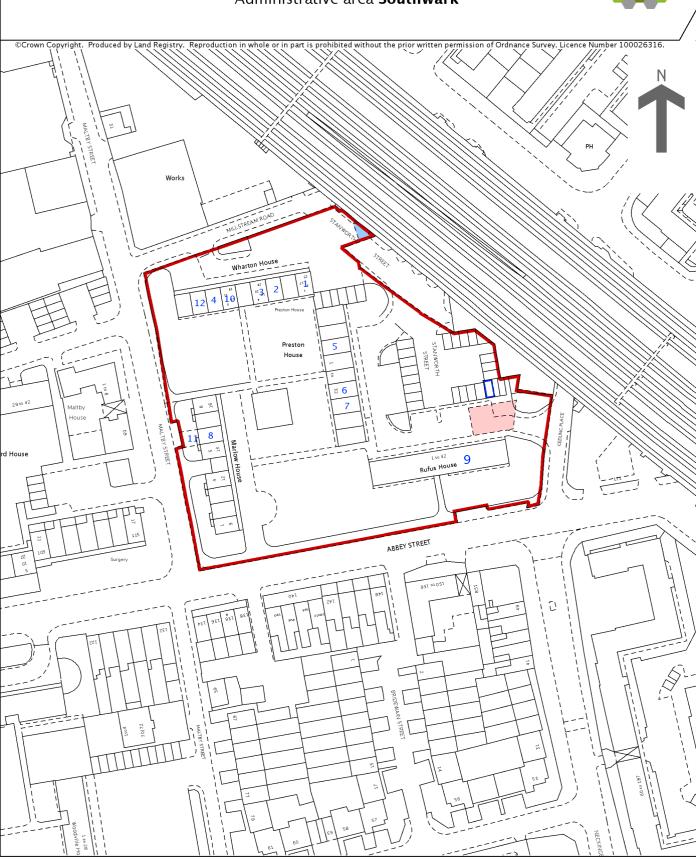

## Land Registry Current title plan

Title number LN101943 APPENDIX Ordnance Survey map reference TQ3379SE Scale 1:1250
Administrative area Southwark

This is a print of the view of the title plan obtained from Land Registry showing the state of the title plan on 23 June 2014 at 11:40:36. This title plan shows the general position, not the exact line, of the boundaries. It may be subject to distortions in scale. Measurements scaled from this plan may not match measurements between the same points on the ground. See Land Registry Public Guide 19 - Title plans and boundaries.